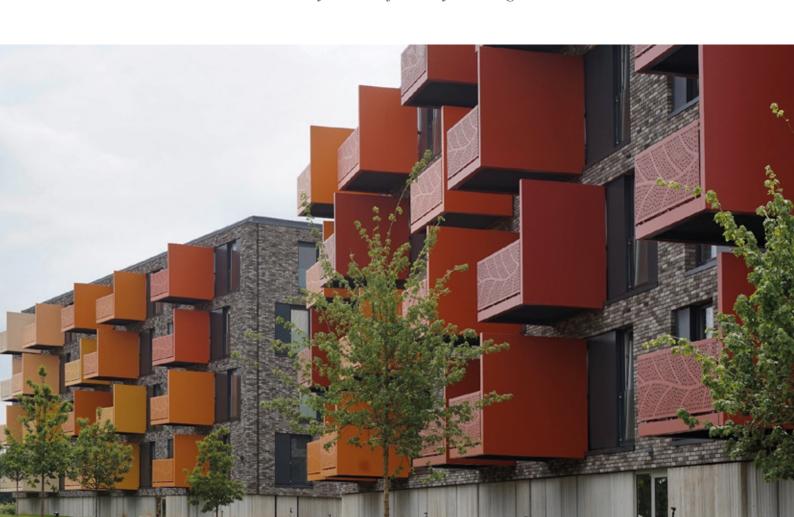

Temple Farm, Chelmsford, was another of Balco's ConFe projects. Balco worked closely with the Jehovah's Witnesses to produce 172 open balconies spread out over 5 blocks for their HQ.

## Design requirements

These balconies feature aluminum balustrades with a leaf and flower pattern, as well as aluminum privacy screens. The color of the balconies and privacy screens is RAL7016, in 20 different color variations. For flooring, the balconies had Balco's standard concrete slab.

## Awards received for this project

This project was awarded an outstanding rating for the design and construction methods used, which is the highest rating possible according to the world's leading sustainability assessment standard, BREEAM. This is only the second project in the world to receive this rating under the BREEAM Communities Scheme.