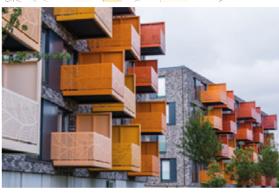

Temple Farm, Chelmsford, was another of Balco's ConFe projects. Balco worked closely with the Jehovah's Witnesses to produce 172 open balconies spread out over 5 blocks for their HQ.

## Design requirements

These balconies feature aluminum balustrades with a leaf and flower pattern, as well as aluminum privacy screens. The color of the balconies and privacy screens is RAL7016, in 20 different color variations. For flooring, the balconies had Balco's standard concrete slab.