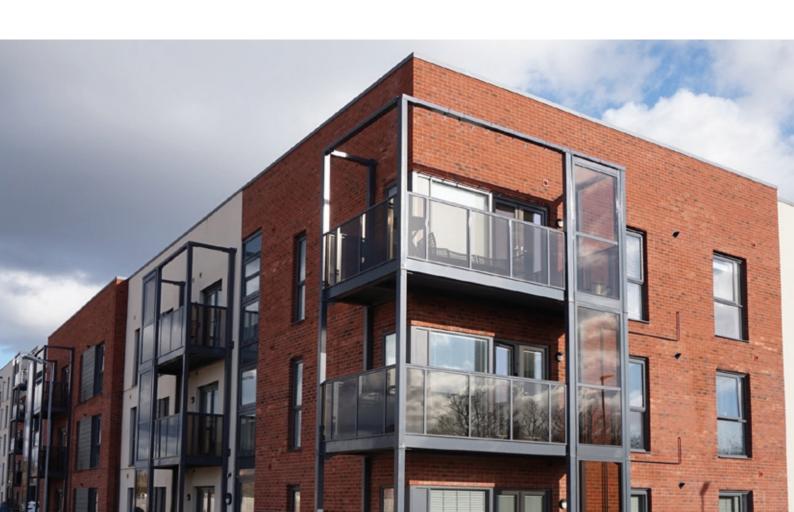

## Different balustrades types used

This project specifically features two different styles of Balco's balconies. Firstly, we have the standard Balco glass balustrade, which also includes privacy screens, and the standard Balco concrete slab for the choice of flooring. The other Balco balcony used in this project is a standard Balco vertical bar balustrade, which also utilizes the standard Balco slab.

## **Corner balconies**

Four of our Balco glass balustrade balconies are oversized corner balconies, which are larger than the standard balconies and also wrap around the corner of a wall rather than ending before. Corner balconies ensure that space is maximized as much as possible; they also allow even more natural light into the building. All of the corner balconies installed on this project are Balco's standard glass balustrade, with privacy screens.

Balco's ConFee balcony with vertical bar balustrade

Balco's confee balcony with glass balustrade with privacy screens