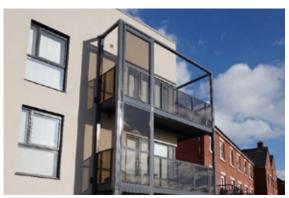

## Different balustrades types used

This project specifically features two different styles of Balco's balconies. Firstly, we have the standard Balco glass balustrade, which also includes privacy screens, and the standard Balco concrete slab for the choice of flooring. The other Balco balcony used in this project is a standard Balco vertical bar balustrade, which also utilizes the standard Balco slab.

## **Corner balconies**

Four of our Balco glass balustrade balconies are oversized corner balconies, which are larger than the standard balconies and also wrap around the corner of a wall rather than ending before. Corner balconies ensure that space is maximized as much as possible; they also allow even more natural light into the building. All of the corner balconies installed on this project are Balco's standard glass balustrade, with privacy screens.

Balco's ConFee balcony with vertical bar balustrade

Balco's confee balcony with glass balustrade with privacy screens