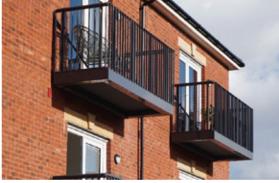

## Different balustrades types used

This project specifically features two different styles of Balco's balconies. Firstly, we have the standard Balco glass balustrade, which also includes privacy screens, and the standard Balco concrete slab for the choice of flooring. The other Balco balcony used in this project is a standard Balco vertical bar balustrade, which also utilizes the standard Balco slab.

Balco's ConFee balcony with vertical bar balustrade

Balco's confee balcony with glass balustrade with privacy screens