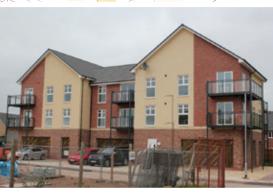

n Homes in Taunton, Somerset. Initially, Balco was asked to design, manufacture, and install four corner balconies, two straight balconies, and two Juliette balconies. However, after the project was sold, Persimmon Homes asked us to supply two more straight balconies in lieu of the two Juliette balconies.

## **Design requirements**

All of these balconies are Balco's bespoke Aluracke glass vertical bar balustrade, with a standard concrete slab for the flooring. The client wanted to have front columns on the balconies. They also requested no lower flashing.

## **Benefits of using Balco**

Balco's open balcony system not only gives you extra space in your home, but it also encourages more natural lighting to come into your home, resulting in a brighter house and a lower electricity bill.



View of the site



Balco's ConFe system

## **Quick Facts**

Heathfield Gardens,

Furs Close, Monkton Heathfield

Taunton, England

**Customer:** Persimmon Homes

Year of construction: 2022 Number of balconies: 8

Balcony System: ConFe Open Balconies, front columns