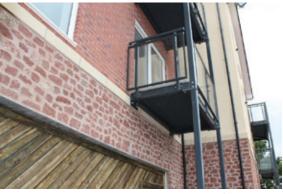

## **Design requirements**

All of these balconies are Balco's bespoke Aluracke glass vertical bar balustrade, with a standard concrete slab for the flooring. The client wanted to have front columns on the balconies. They also requested no lower flashing.

View of the site

Balco's ConFe system