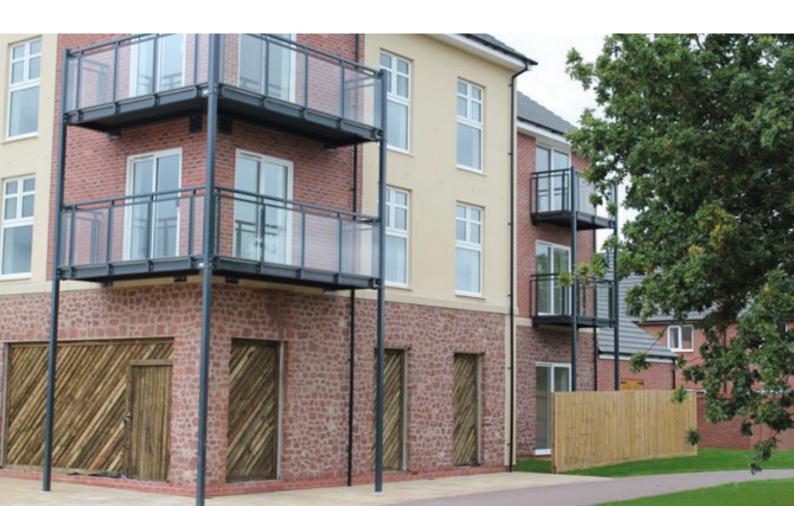

Balco has won another project, this time working with Persimmon Homes in Taunton, Somerset. Initially, Balco was asked to design, manufacture, and install four corner balconies, two straight balconies, and two Juliette balconies. However, after the project was sold, Persimmon Homes asked us to supply two more straight balconies in lieu of the two Juliette balconies.

## **Design requirements**

All of these balconies are Balco's bespoke Aluracke glass vertical bar balustrade, with a standard concrete slab for the flooring. The client wanted to have front columns on the balconies. They also requested no lower flashing.

## **Quick Facts**

Heathfield Gardens,

Furs Close, Monkton Heathfield

Taunton, England

**Customer:** Persimmon Homes

Year of construction: 2022 Number of balconies: 8

Balcony System: ConFe Open Balconies, front columns