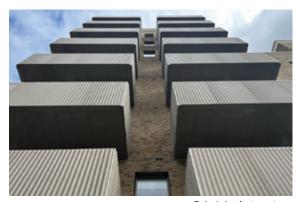

## Customise your own balconies at Balco

Balco's Levitate balcony allows you to customize your balconies to make them unique to each building. You can choose from a wide range of RAL colours with a choice of balustrades, floor finishes, and soffits. There are also four different types of balustrades available for the Levitate balcony system. These four options for Balco balconies are lightweight aluminium vertical bar, traditional steel bar balustrade, lightweight aluminumframed glass balustrade, and pure glass balustrade. For the flooring, you can choose from either concrete tiles or aluminium decking.

Balco's Levitate system

Balco's Levitate system