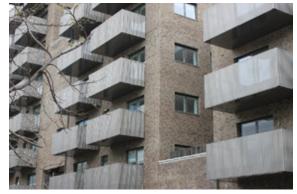

## Customise your own balconies at Balco

Balco's Levitate balcony allows you to customize your balconies to make them unique to each building. You can choose from a wide range of RAL colours with a choice of balustrades, floor finishes, and soffits. There are also four different types of balustrades available for the Levitate balcony system. These four options for Balco balconies are lightweight aluminium vertical bar, traditional steel bar balustrade, lightweight aluminumframed glass balustrade, and pure glass balustrade. For the flooring, you can choose from either concrete tiles or aluminium decking.

Balco's Levitate system

Balco's Levitate system